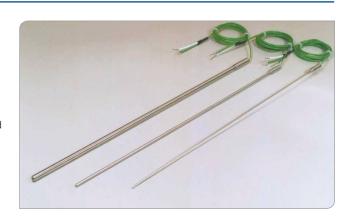

## Thermocouples and RTDs

- Temperature probes manufactured to your requirements
- All thermocouple types including Type J, K, N, R, S, T and B
- Platinum resistance thermometers including Pt100 and Pt1000
- PTC and NTC thermistors
- Probe materials such as stainless steel, ceramic, Inconel and titanium
- Probes available with hardwired cable, or fitted with a sealed connection head
- Optional temperature transmitter and extension cable
- Curved or straight probes, diameters from 1 mm to 30 mm
- Choice of process connections
- Let us know your requirements and we will help you find a suitable probe