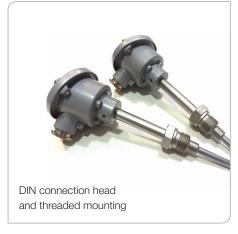

## Thermocouples and RTDs

- Temperature probes manufactured to your requirements
- All thermocouple types including Type J, K, N, R, S, T and B
- Platinum resistance thermometers including Pt100 and Pt1000
- PTC and NTC thermistors
- Probe materials such as stainless steel, ceramic, Inconel and titanium
- Probes available with hardwired cable, or fitted with a sealed connection head
- Optional temperature transmitter and extension cable
- Curved or straight probes, diameters from 1 mm to 30 mm
- Choice of process connections
- Let us know your requirements and we will help you find a suitable probe