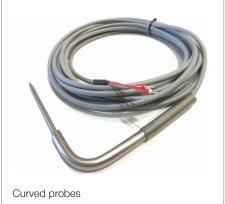

## Thermocouples and RTDs

- Temperature probes manufactured to your requirements
- All thermocouple types including Type J, K, N, R, S, T and B
- Platinum resistance thermometers including Pt100 and Pt1000
- PTC and NTC thermistors
- Probe materials such as stainless steel, ceramic, Inconel and titanium
- Probes available with hardwired cable, or fitted with a sealed connection head
- Optional temperature transmitter and extension cable
- Curved or straight probes, diameters from 1 mm to 30 mm
- Choice of process connections
- Let us know your requirements and we will help you find a suitable probe