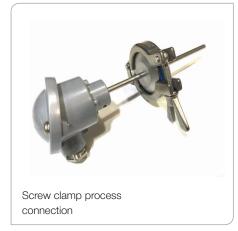

## Thermocouples and RTDs

- Temperature probes manufactured to your requirements
- All thermocouple types including Type J, K, N, R, S, T and B
- Platinum resistance thermometers including Pt100 and Pt1000
- PTC and NTC thermistors
- Probe materials such as stainless steel, ceramic, Inconel and titanium
- Probes available with hardwired cable, or fitted with a sealed connection head
- Optional temperature transmitter and extension cable
- Curved or straight probes, diameters from 1 mm to 30 mm
- Choice of process connections
- Let us know your requirements and we will help you find a suitable probe