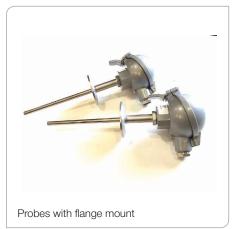

## Thermocouples and RTDs

- Temperature probes manufactured to your requirements
- All thermocouple types including Type J, K, N, R, S, T and B
- Platinum resistance thermometers including Pt100 and Pt1000
- PTC and NTC thermistors
- Probe materials such as stainless steel, ceramic, Inconel and titanium
- Probes available with hardwired cable, or fitted with a sealed connection head
- Optional temperature transmitter and extension cable
- Curved or straight probes, diameters from 1 mm to 30 mm
- Choice of process connections
- Let us know your requirements and we will help you find a suitable probe