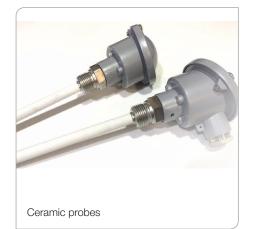

## Thermocouples and RTDs

- Temperature probes manufactured to your requirements
- All thermocouple types including Type J, K, N, R, S, T and B
- Platinum resistance thermometers including Pt100 and Pt1000
- PTC and NTC thermistors
- Probe materials such as stainless steel, ceramic, Inconel and titanium
- Probes available with hardwired cable, or fitted with a sealed connection head
- Optional temperature transmitter and extension cable
- Curved or straight probes, diameters from 1 mm to 30 mm
- Choice of process connections
- Let us know your requirements and we will help you find a suitable probe